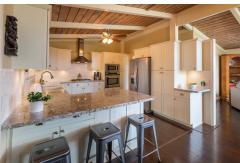

## Sold for \$25K Over Asking

HOME SWEET HOME! This single level Pao built home, on a quiet dead-end street in Enchanted Lakes, has been tastefully upgraded in all the right places! Upgrades since 2013 include: new designer kitchen with granite countertops & stainlesss appliances, 2 beautiful bathrooms, expanded master suite with bedroom-size master closet, newer engineered wood flooring, BRAND NEW exterior paint, upgraded landscaping, automatic sprinklers, new pergola and much more!! Leased PV system caps electric cost @ \$220 per month. The larger lot affords larger than normal front & rear yards and the mostly grassy backyard with apple bananas, mountain apples, & a huge rosemary bush!