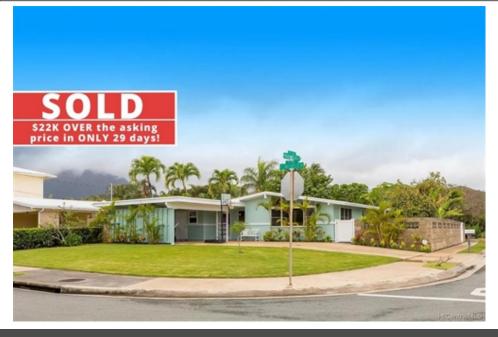

## Move Right In!

## 726 Pahumele Way, Kailua, HI 96734

- » Beds: 4 | Baths: 2 Full
- » MLS #: 202005194
- » Single Family | 1,824 ft<sup>2</sup> | Lot: 8,670 ft<sup>2</sup>
- » Fully remodeled home on quiet street off of Keolu Drive
- » Exceptional master suite with large dressing room & closet!.
- » More Info: 726pahumele.lsForSale.com

## Sold for \$25K Over Asking

HOME SWEET HOME! This single level Pao built home, on a quiet dead-end street in Enchanted Lakes, has been tastefully upgraded in all the right places! Upgrades since 2013 include: new designer kitchen with granite countertops & stainlesss appliances, 2 beautiful bathrooms, expanded master suite with bedroom-size master closet, newer engineered wood flooring, BRAND NEW exterior paint, upgraded landscaping, automatic sprinklers, new pergola and much more!! Leased PV system caps electric cost @ \$220 per month. The larger lot affords larger than normal front & rear yards and the mostly grassy backyard with apple bananas, mountain apples, & a huge rosemary bush!