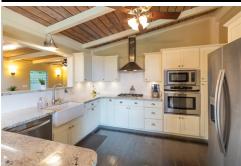

## Sold for \$25K Over Asking

HOME SWEET HOME! This single level Pao built home, on a quiet dead-end street in Enchanted Lakes, has been tastefully upgraded in all the right places! Upgrades since 2013 include: new designer kitchen with granite countertops & stainlesss appliances, 2 beautiful bathrooms, expanded master suite with bedroom-size master closet, newer engineered wood flooring, BRAND NEW exterior paint, upgraded landscaping, automatic sprinklers, new pergola and much more!! Leased PV system caps electric cost @ \$220 per month. The larger lot affords larger than normal front & rear yards and the mostly grassy backyard with apple bananas, mountain apples, & a huge rosemary bush!