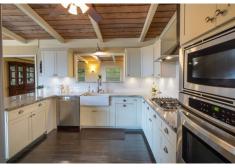

## Sold for \$25K Over Asking

HOME SWEET HOME! This single level Pao built home, on a quiet dead-end street in Enchanted Lakes, has been tastefully upgraded in all the right places! Upgrades since 2013 include: new designer kitchen with granite countertops & stainlesss appliances, 2 beautiful bathrooms, expanded master suite with bedroom-size master closet, newer engineered wood flooring, BRAND NEW exterior paint, upgraded landscaping, automatic sprinklers, new pergola and much more!! Leased PV system caps electric cost @ \$220 per month. The larger lot affords larger than normal front & rear yards and the mostly grassy backyard with apple bananas, mountain apples, & a huge rosemary bush!