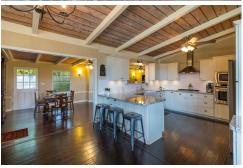

## 726 Pahumele Way, Kailua, HI 96734

- » Beds: 4 | Baths: 2 Full
- » MLS #: 202005194
- » Single Family | 1,824 ft<sup>2</sup> | Lot: 8,670 ft<sup>2</sup>
- » Fully remodeled home on quiet street off of Keolu Drive
- » Exceptional master suite with large dressing room & closet!.
- » More Info: 726pahumele.lsForSale.com

## Sold for \$25K Over Asking

HOME SWEET HOME! This single level Pao built home, on a quiet dead-end street in Enchanted Lakes, has been tastefully upgraded in all the right places! Upgrades since 2013 include: new designer kitchen with granite countertops & stainlesss appliances, 2 beautiful bathrooms, expanded master suite with bedroom-size master closet, newer engineered wood flooring, BRAND NEW exterior paint, upgraded landscaping, automatic sprinklers, new pergola and much more!! Leased PV system caps electric cost @ \$220 per month. The larger lot affords larger than normal front & rear yards and the mostly grassy backyard with apple bananas, mountain apples, & a huge rosemary bush!